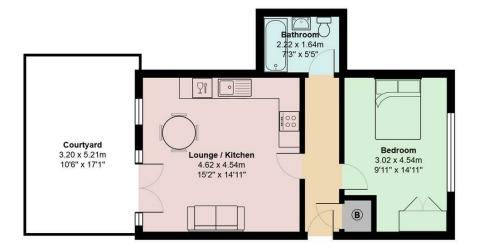

# Cathedral Road, Pontcanna

Total Area: 44.7 m² ... 481 ft² (excluding courtyard) All measurements are approximate and for display purposes only